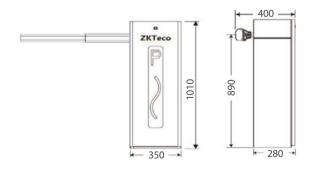

# **Dimensions (mm)**

V1.1 2020.06.11

### **Specifications**

| Gate Opening/Closing Time    | 3s (max. 4.5m), 6s (max. 6m) | Working Temperature Range  | -25°C ~ +75°C         |
|------------------------------|------------------------------|----------------------------|-----------------------|
| Supply Voltage               | AC110V/220V, 50/60Hz         | Working Humidity Range     | ≤90%                  |
| Power Consumption            | 100W (max. 120W)             | Housing Dimensions (D*W*H) | 350 * 280 * 1010 (mm) |
| Remote Controlling Distance  | ≤30m                         | Packing Dimensions (D*W*H) | 430 * 375 * 1100 (mm) |
| Remote Controlling Frequency | 430MHz                       | Net Weight                 | 45kg                  |
| Cabinet Material             | Cold rolled steel            | Gross Weight               | 47kg                  |
| Boom Material                | Aluminum and wood            |                            |                       |