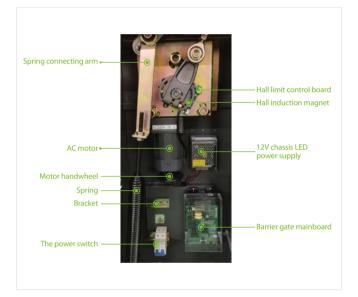

ions (D*W*H) | 430 * 375 * 1100 (mm) |
| Remote Controlling Frequency | 430MHz                       | Net Weight                 | 45kg                  |
| Cabinet Material             | Cold rolled steel            | Gross Weight               | 47kg                  |
| Boom Material                | Aluminum and wood            |                            |                       |

#### Boom information

| Boom Type   | Straight telescopic boom | Boom Length | 4.5m (packaging length 2.8m),<br>6m (packaging length 3.6m) |
|-------------|--------------------------|-------------|-------------------------------------------------------------|
| Boom Weight | 3.5kg(4.5m); 4.5kg(6m)   |             |                                                             |

## **Product Details**









# **Dimensions (mm)**







V1.1 2020.06.11