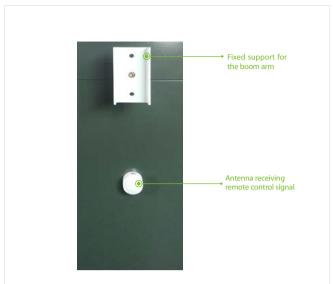

nsions (D*W*H) | 430 * 375 * 1100 (mm) |
| Remote Controlling Frequency | 430MHz                       | Net Weight                 | 45kg                  |
| Cabinet Material             | Cold rolled steel            | Gross Weight               | 47kg                  |
| Boom Material                | Aluminum and wood            |                            |                       |

#### Boom information

| Boom Type   | Straight telescopic boom | Boom Length | 4.5m (packaging length 2.8m),<br>6m (packaging length 3.6m) |
|-------------|--------------------------|-------------|-------------------------------------------------------------|
| Boom Weight | 3.5kg(4.5m); 4.5kg(6m)   |             |                                                             |

## **Product Details**









# **Dimensions (mm)**







V1.1 2020.06.11