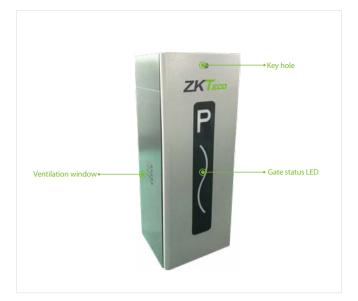

mensions (D*W*H) | 430 * 375 * 1100 (mm) |
| Remote Controlling Frequency | 430MHz                       | Net Weight                 | 45kg                  |
| Cabinet Material             | Cold rolled steel            | Gross Weight               | 47kg                  |
| Boom Material                | Aluminum and wood            |                            |                       |

#### Boom information

| Boom Type   | Straight telescopic boom | Boom Length | 4.5m (packaging length 2.8m),<br>6m (packaging length 3.6m) |
|-------------|--------------------------|-------------|-------------------------------------------------------------|
| Boom Weight | 3.5kg(4.5m); 4.5kg(6m)   |             |                                                             |

## **Product Details**









# **Dimensions (mm)**







V1.1 2020.06.11