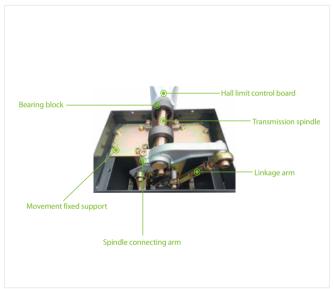

ns (D*W*H) | 430 * 375 * 1100 (mm) |
| Remote Controlling Frequency | 430MHz                       | Net Weight                 | 45kg                  |
| Cabinet Material             | Cold rolled steel            | Gross Weight               | 47kg                  |
| Boom Material                | Aluminum and wood            |                            |                       |

#### Boom information

| Boom Type   | Straight telescopic boom | Boom Length | 4.5m (packaging length 2.8m),<br>6m (packaging length 3.6m) |
|-------------|--------------------------|-------------|-------------------------------------------------------------|
| Boom Weight | 3.5kg(4.5m); 4.5kg(6m)   |             |                                                             |

## **Product Details**









# **Dimensions (mm)**







V1.1 2020.06.11